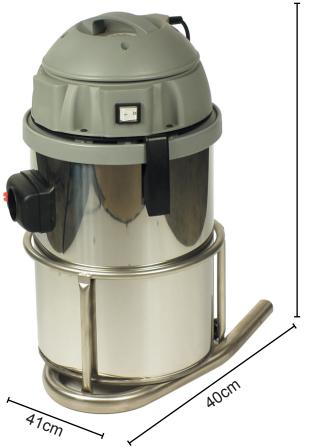

#### Vacuum Volume

20 Litres

53cm

This vacuum facility is an optional extra, available for quick clean-up of slip and fall surfaces, walls, glass and most flat surfaces.

Ideal for many food plant applications

#### Weight:

| Waste Bucket  | 6.6 kilo |
|---------------|----------|
| 5KW Frame     | 1.3 kilo |
| 10/20KW Frame | 1.7 kilo |