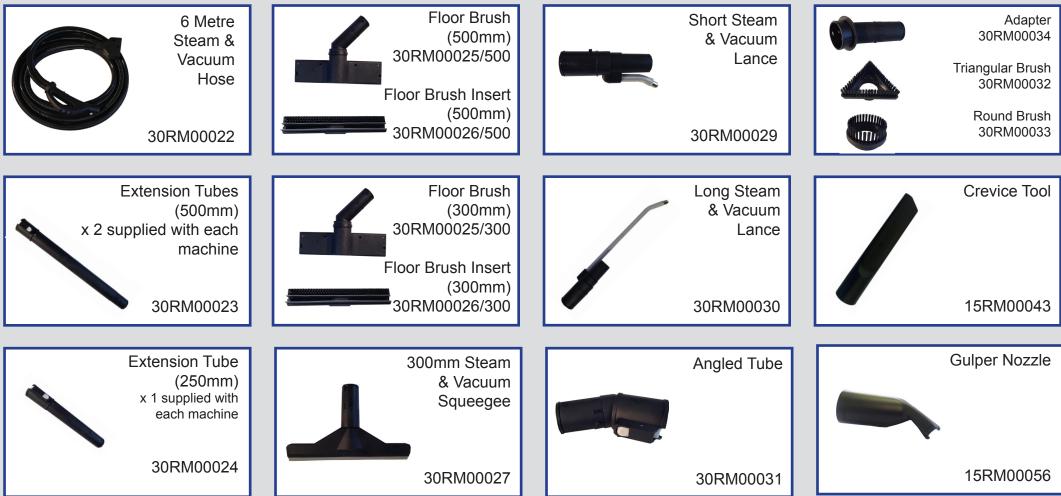

# KIT1150

**Optional Vacuum Kit** 

Easily assembled directly on to:

- 4x4 SD5KW
- 4x4 SD10KW
- 4x4 SD20KW

Vacuumated tool kit supplied as standard